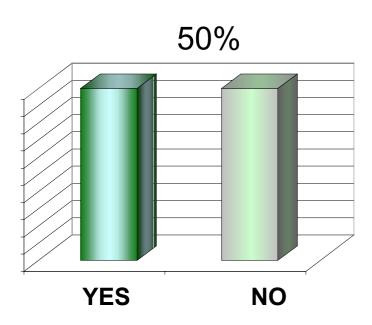

gned and applied by PC-IDEA, started on Aug 2008, with the objective of assessing the current status of the Spatial Data Infrastructures (SDI) of the PC-IDEA's member countries; the goal is to improve the development of the national SDI's.

**Survey structure** 

Geospatial Data

Legal Framework

Budgeting

Standardization

Vision and Challenges





## **Questionnaires**



Of the 24 PC-IDEA's member countries, the following 17 have responded to the survey:

| 1 |   | Argentina    |   |
|---|---|--------------|---|
|   | • | , a gerraria | l |

6. Chile

16. Panama

7. Colombia

12. Guatemala 17. Uruguay

3. Bolivia

8. Costa Rica

13. Guyana

11. El Salvador

4. Brasil

9. Cuba

14. Jamaica

5. Canada

- 10. Ecuador
- 15. Mexico



# Which countries have a SDI specific legal milestone?



| Country